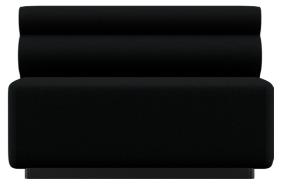

Harry the hirer.





Nothing says island beach party like this tufted modular lounging in four shapely sections and countless combinations. Earthy and tactile, with a hybrid indoor + outdoor style, these enduring grounded shades are the ideal platform for patterned accents and contrasting highlights.

Modular lounging available in three colours.

- Black
- Rust
- Taupe

### **STOCK AVAILABILITY**

SPRING 2022



### **PACIFIC CORNER**



Dimensions 800 W x 800 D x 740 H / SH 450 H







### PACIFIC STRAIGHT BANQUETTE



Dimensions 1200mm W x 800mm D x 740mm









### PACIFIC DAYBED



Dimensions 1200 W x 800 D x 800 H / SH 450 H



# PACIFIC (CONCAVE) CURVE BANQUETTE



Dimensions 1500 W x 800 D x 800 H / SH 450 H





MINI

Pacific Corner Lounge x2

1600 W X 800 D





DUO

Pacific Straight Banquette x2

2400 W X 800 D





# **QUAD**

Pacific Straight Banquette x4

2400 W X 1600 D





# **RECTANGLE**

Pacific Corner Lounge x2
Pacific Straight Banquette x2

2800 W X 800 D





# **SMALL CURVE**

Pacific (Concave) Curve Banquette x2

3000 W X 1500 D





### **MEDIUM CURVE**

Pacific (Concave) Curve Banquette x2
Pacific Straight Banquette x1

4200 W X 1500 D





### **LARGE CURVE**

Pacific Straight Banquette x3
Pacific (Concave) Curve Banquette x2

4200 W X 2700 D





# **CORNER**

Pacific Corner Lounge x3
Pacific Straight Banquette x2

280