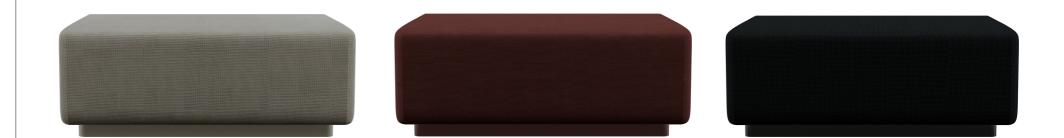

Harry the hirer.





Nothing says island beach party like this tufted modular lounging in four shapely sections and countless combinations. Earthy and tactile, with a hybrid indoor + outdoor style, these enduring grounded shades are the ideal platform for patterned accents and contrasting highlights.

Modular lounging available in three colours.

- Black
- Rust
- Taupe

### **STOCK AVAILABILITY**

SPRING 2022



### **PACIFIC CORNER**



Dimensions 800 W x 800 D x 740 H / SH 450 H







### PACIFIC STRAIGHT BANQUETTE



Dimensions 1200mm W x 800mm D x 740mm









### PACIFIC DAYBED



Dimensions 1200 W x 800 D x 800 H / SH 450 H



# PACIFIC (CONCAVE) CURVE BANQUETTE



Dimensions 1500 W x 800 D x 800 H / SH 450 H





MINI

Pacific Corner Lounge x2

1600 W X 800 D





DUO

Pacific Straight Banquette x2

2400 W X 800 D





# **QUAD**

Pacific Straight Banquette x4

2400 W X 1600 D





# **RECTANGLE**

Pacific Corner Lounge x2
Pacific Straight Banquette x2

2800 W X 800 D





# **SMALL CURVE**

Pacific (Concave) Curve Banquette x2

3000 W X 1500 D





### **MEDIUM CURVE**

Pacific (Concave) Curve Banquette x2
Pacific Straight Banquette x1

4200 W X 1500 D





### **LARGE CURVE**

Pacific Straight Banquette x3
Pacific (Concave) Curve Banquette x2

4200 W X 2700 D





# **CORNER**

Pacific Corner Lounge x3
Pacific Straight Banquette x2

2800X X 2800 D







### **SNAKE LOUNGE**

Pacific (Concave) Curve Banquet