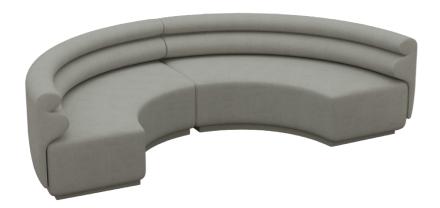

# PACIFIC (CONCAVE) CURVE BANQUETTE

Dimensions 1500 W x 800 D x 800 H / SH 450 H

MINI

Pacific Corner Lounge x2

1600 W X 800 D

DUO

Pacific Straight Banquette x2

2400 W X 800 D