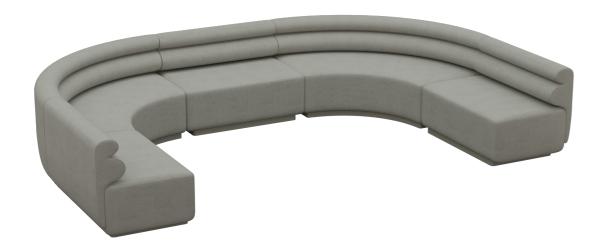

### **LARGE CURVE**

Pacific Straight Banquette x3
Pacific (Concave) Curve Banquette x2

4200 W X 2700 D