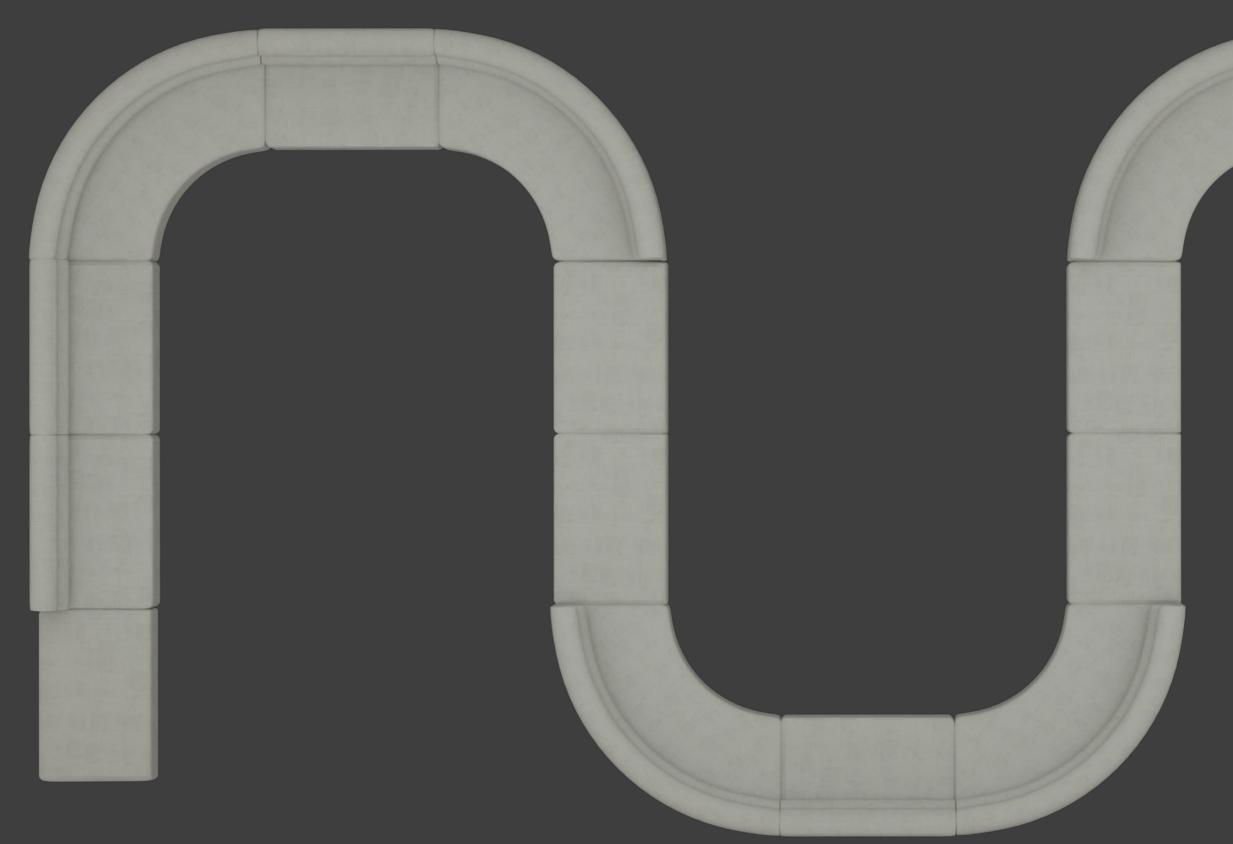

# **SMALL CURVE**

Pacific (Concave) Curve Banquette x2

3000 W X 1500 D

### **MEDIUM CURVE**

Pacific (Concave) Curve Banquette x2
Pacific Straight Banquette x1

4200 W X 1500 D

### **LARGE CURVE**

Pacific Straight Banquette x3
Pacific (Concave) Curve Banquette x2

4200 W X 2700 D