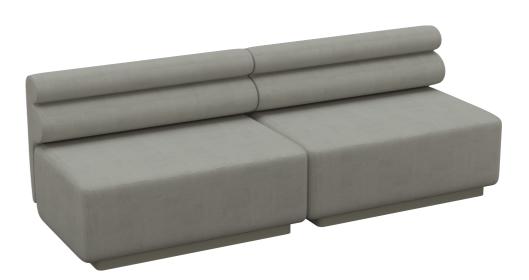

d beach party like this tufted modular lounging in four shapely sections and countless combinations. Earthy and tactile, with a hybrid indoor + outdoor style, these enduring grounded shades are the ideal platform for patterned accents and contrasting highlights.

Modular lounging available in three colours.

- Black
- Rust
- Taupe

### **STOCK AVAILABILITY**

SPRING 2022



### **PACIFIC CORNER**



Dimensions 800 W x 800 D x 740 H / SH 450 H







### PACIFIC STRAIGHT BANQUETTE



Dimensions 1200mm W x 800mm D x 740mm









### PACIFIC DAYBED



Dimensions 1200 W x 800 D x 800 H / SH 450 H



# PACIFIC (CONCAVE) CURVE BANQUETTE



Dimensions 1500 W x 800 D x 800 H / SH 450 H





MINI

Pacific Corner Lounge x2

1600 W X 800 D





DUO

Pacific Straight Banquette x2

2400 W X 800 D





# **QUAD**

Pacific Straight Banquette x4

2400 W X 1600 D





# **RECTANGLE**

Pacific Corner Lounge x2
Pacific Straight Banquette x2

2800 W X 800 D





# **SMALL CURVE**

Pacific (Concave) Curve Banquette x2

3000 W X 1500 D





### **MEDIUM CURVE**

Pacific (Concave) Curve Banquette x2
Pacific Straight Banquette x1

4200 W X 1500 D





### **LARGE CURVE**

Pacific Straight Banquette x3
Pacific (Concave) Curve Banquette x2

4200 W X 2700 D





# **CORNER**

Pacific Corner Lounge x3
Pacific Straight Banquette x2

2800X X 2800 D







### **SNAKE LOUNGE**

Pacific (Concave) Curve Banquette x6
Pacific Straight Banquette x7
Pacific Daybed x6

11,000 W X 5400 D







THE DECADENTLY ARCHED LINES
OF PACIFIC HELP TRANSFORM
AND DEFINE A SPACE WITHIN
IT'S COMFORTING, DUNE-LIKE
CURVES. A