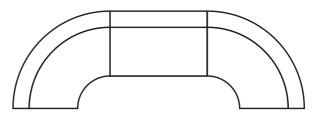

### **MEDIUM CURVE**

Pacific (Concave) Curve Banquette x2
Pacific Straight Banquette x1

4200 W X 1500 D