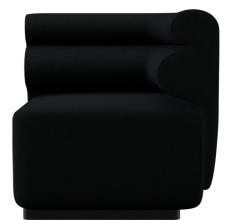

### **PACIFIC CORNER**

Dimensions 800 W x 800 D x 740 H / SH 450 H

Modular lounging available in three colours.

- Black
- Rust
- Taupe