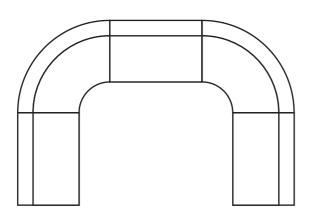

### **LARGE CURVE**

Pacific Straight Banquette x3
Pacific (Concave) Curve Banquette x2

4200 W X 2700 D