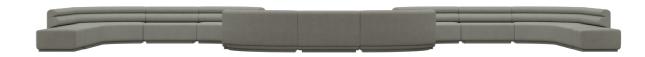

### **LARGE CURVE**

Pacific Straight Banquette x3
Pacific (Concave) Curve Banquette x2

4200 W X 2700 D