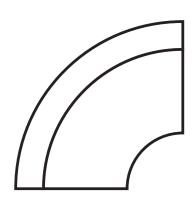

# PACIFIC (CONCAVE) CURVE BANQUETTE

Dimensions 1500 W x 800 D x 800 H / SH 450 H

MINI

Pacific Corner Lounge x2

1600 W X 800 D

DUO

Pacific Straight Banquette x2

2400 W X 800 D