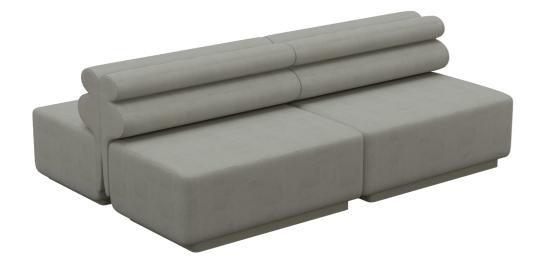

sections and countless combinations. Earthy and tactile, with a hybrid indoor + outdoor style, these enduring grounded shades are the ideal platform for patterned accents and contrasting highlights.

Modular lounging available in three colours.

- Black
- Rust
- Taupe

### **STOCK AVAILABILITY**

SPRING 2022



### **PACIFIC CORNER**



Dimensions 800 W x 800 D x 740 H / SH 450 H







### PACIFIC STRAIGHT BANQUETTE



Dimensions 1200mm W x 800mm D x 740mm









### PACIFIC DAYBED



Dimensions 1200 W x 800 D x 800 H / SH 450 H



# PACIFIC (CONCAVE) CURVE BANQUETTE



Dimensions 1500 W x 800 D x 800 H / SH 450 H





MINI

Pacific Corner Lounge x2

1600 W X 800 D





DUO

Pacific Straight Banquette x2

2400 W X 800 D





# **QUAD**

Pacific Straight Banquette x4

2400 W X 1600 D





# **RECTANGLE**

Pacific Corner Lounge x2
Pacific Straight Banquette x2

2800 W X 800 D





# **SMALL CURVE**

Pacific (Concave) Curve Banquette x2

3000 W X 1500 D





### **MEDIUM CURVE**

Pacific (Concave) Curve Banquette x2
Pacific Straight Banquette x1

4200 W X 1500 D





### **LARGE CURVE**

Pacific Straight Banquette x3
Pacific (Concave) Curve Banquette x2

4200 W X 2700 D





# **CORNER**

Pacific Corner Lounge x3
Pacific Straight Banquette x2

2800X X 2800 D







### **SNAKE LOUNGE**

Pacific (Concave) Curve Banquette x6
Pacific Straight Banquette x7
Pacific Daybed x6

11,000 W X 5400 D







THE DECADENTLY ARCHED LINES
OF PACIFIC HELP TRANSFORM
AND DEFINE A SPACE WITHIN
IT'S COMFORTING, DUNE-LIKE
CURVES. A MODULAR LOUNGING
COLLECTION THAT OFFERS
ENDLESS CONFIGURATIONS,