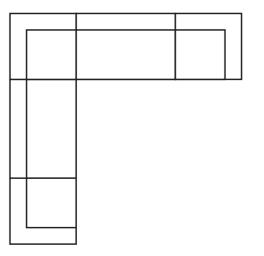

# **CORNER**

Pacific Corner Lounge x3
Pacific Straight Banquette x2

2800X X 2800 D