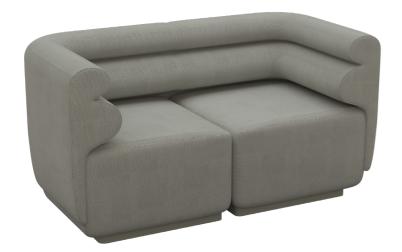

Harry the hirer.





Nothing says island beach party like this tufted modular lounging in four shapely sections and countless combinations. Earthy and tactile, with a hybrid indoor + outdoor style, these enduring grounded shades are the ideal platform for patterned accents and contrasting highlights.

Modular lounging available in three colours.

- Black
- Rust
- Taupe

### **STOCK AVAILABILITY**

SPRING 2022



### **PACIFIC CORNER**



Dimensions 800 W x 800 D x 740 H / SH 450 H







### PACIFIC STRAIGHT BANQUETTE



Dimensions 1200mm W x 800mm D x 740mm









### PACIFIC DAYBED



Dimensions 1200 W x 800 D x 800 H / SH 450 H



# PACIFIC (CONCAVE) CURVE BANQUETTE



Dimensions 1500 W x 800 D x 800 H / SH 450 H





MINI

Pacific Corner Lounge x2

1600 W X 800 D





DUO

Pacific Straight Banquette x2

2400 W X 800 D





# **QUAD**

Pacific Straight Banquette x4

2400 W X 1600 D





# **RECTANGLE**

Pacific Corner Lounge x2
Pacific Straight Banquette x2

2800 W X 800 D





# **SMALL CURVE**

Pacific (Concave) Curve Banquette x2

3000 W X 1500 D





### **MEDIUM CURVE**

Pacific (Concave) Curve Banquette x2
Pacific Straight Banquette x1

4200 W X 1500 D





### **LARGE CURVE**

Pacific Straight Banquette x3
Pacific (Concave) Curve Banquette x2

4200 W X 2700 D





# **CORNER**

Pacific Corner Lounge x3
Pacific Straight Banquette x2

2800X X 2800 D







### **SNAKE LOUNGE**

Pacific (Concave) Curve Banquette x6
Pacific Straight Banquette x7
Pacific Daybed x6

11,000 W X 5400 D







THE DECADENTLY ARCHED LINES
OF PACIFIC HELP TRANSFORM
AND DEF