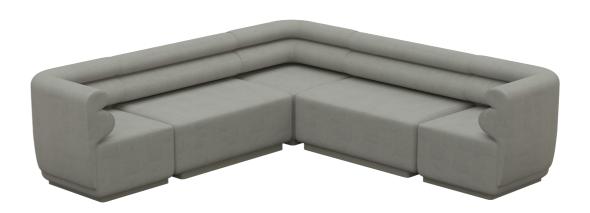

# **RECTANGLE**

Pacific Corner Lounge x2
Pacific Straight Banquette x2

2800 W X 800 D