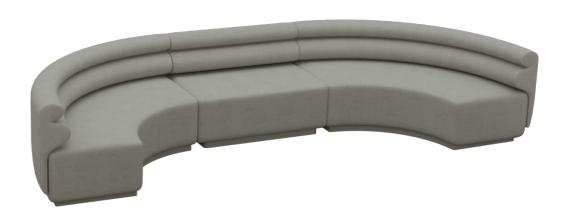

### **MEDIUM CURVE**

Pacific (Concave) Curve Banquette x2
Pacific Straight Banquette x1

4200 W X 1500 D