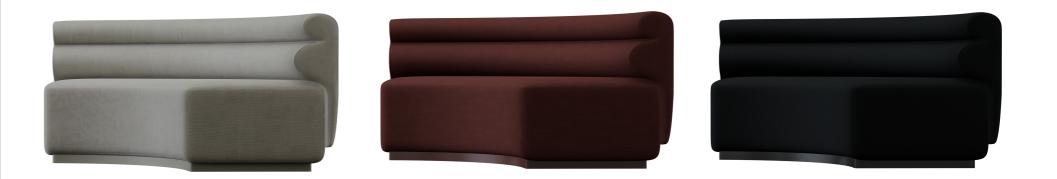

Modular lounging available in three colours.

- Black
- Rust
- Taupe

### **PACIFIC CORNER**

Dimensions 800 W x 800 D x 740 H / SH 450 H