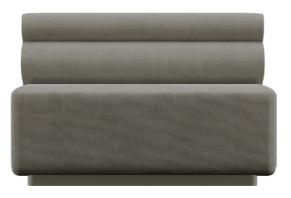

### PACIFIC STRAIGHT BANQUETTE

Dimensions 1200mm W x 800mm D x 740mm

Modular lounging available in three colours.

- Black
- Rust
- Taupe