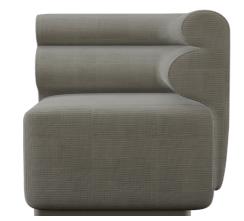

### **PACIFIC CORNER**

Dimensions 800 W x 800 D x 740 H / SH 450 H

### PACIFIC STRAIGHT BANQUETTE

Dimensions 1200mm W x 800mm D x 740mm

### PACIFIC DAYBED

Dimensions 1200 W x 800 D x 800 H / SH 450 H

# PACIFIC (CONCAVE) CURVE BANQUETTE

Dimensions 1500 W x 800 D x 800 H / SH 450 H

MINI

Pacific Corner Lounge x2

1600 W X 800 D

DUO

Pacific Straight Banquette x2

2400 W X 800 D