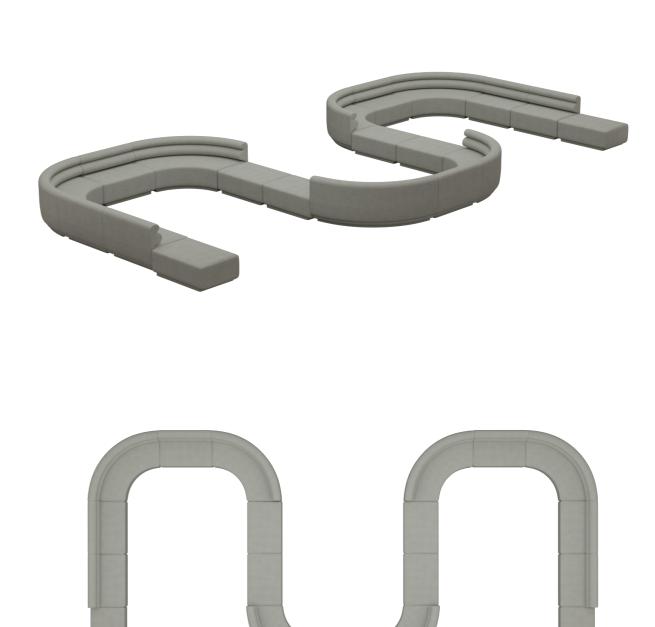

### **SNAKE LOUNGE**

Pacific (Concave) Curve Banquette x6
Pacific Straight Banquette x7
Pacific Daybed x6

11,000 W X 5400 D

THE DECADENTLY ARCHED LINES
OF PACIFIC HELP TRANSFORM
AND DEFINE A SPACE WITHIN
IT'S COMFORTING, DUNE-LIKE
CURVES. A MODULAR LOUNGING
COLLECTION THAT OFFERS
ENDLESS CONFIGURATIONS, THE
LUXURIOUSLY CRAFTED ROLL
BACK DETAIL AND DRAMATIC
PROPORTIONS BELIE A VERSATILE,
FULLY OUTDOOR COMPATIBLE
CONSTRUCTION. UPHOLSTERY
IN A PALETTE OF RICH, EARTHY
NEUTRAL HUES GIVES PACIFIC AN
UNSUSPECTING SOPHISTICATION.