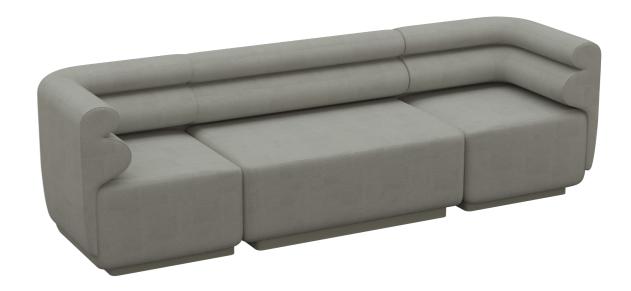

, these enduring grounded shades are the ideal platform for patterned accents and contrasting highlights.

Modular lounging available in three colours.

- Black
- Rust
- Taupe

### **STOCK AVAILABILITY**

SPRING 2022



### **PACIFIC CORNER**



Dimensions 800 W x 800 D x 740 H / SH 450 H







### PACIFIC STRAIGHT BANQUETTE



Dimensions 1200mm W x 800mm D x 740mm









### PACIFIC DAYBED



Dimensions 1200 W x 800 D x 800 H / SH 450 H



# PACIFIC (CONCAVE) CURVE BANQUETTE



Dimensions 1500 W x 800 D x 800 H / SH 450 H





MINI

Pacific Corner Lounge x2

1600 W X 800 D





DUO

Pacific Straight Banquette x2

2400 W X 800 D





# **QUAD**

Pacific Straight Banquette x4

2400 W X 1600 D





# **RECTANGLE**

Pacific Corner Lounge x2
Pacific Straight Banquette x2

2800 W X 800 D





# **SMALL CURVE**

Pacific (Concave) Curve Banquette x2

3000 W X 1500 D





### **MEDIUM CURVE**

Pacific (Concave) Curve Banquette x2
Pacific Straight Banquette x1

4200 W X 1500 D





### **LARGE CURVE**

Pacific Straight Banquette x3
Pacific (Concave) Curve Banquette x2

4200 W X 2700 D





# **CORNER**

Pacific Corner Lounge x3
Pacific Straight Banquette x2

2800X X 2800 D







### **SNAKE LOUNGE**

Pacific (Concave) Curve Banquette x6
Pacific Straight Banquette x7
Pacific Daybed x6

11,000 W X 5400 D







THE DECADENTLY ARCHED LINES
OF PACIFIC HELP TRANSFORM
AND DEFINE A SPACE WITHIN
IT'S COMFORTING, DUNE-LIKE
CURVES. A MODULAR LOUNGING
COLLECTION THAT OFFERS
ENDLESS CONFIGURATIONS, THE
LUXURIOUSLY CRAFTED ROLL
BACK DETAIL AND DRAMATIC
PROPORTIONS BELIE A VERSATILE,
FULLY OU