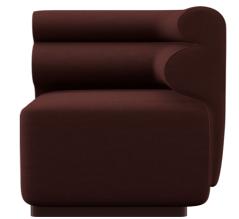

### **PACIFIC CORNER**

Dimensions 800 W x 800 D x 740 H / SH 450 H

Modular lounging available in three colours.

- Black
- Rust
- Taupe