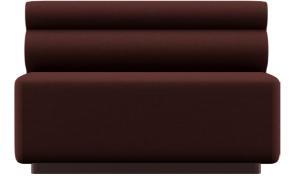

Harry the hirer.





Nothing says island beach party like this tufted modular lounging in four shapely sections and countless combinations. Earthy and tactile, with a hybrid indoor + outdoor style, these enduring grounded shades are the ideal platform for patterned accents and contrasting highlights.

Modular lounging available in three colours.

- Black
- Rust
- Taupe

### **STOCK AVAILABILITY**

SPRING 2022



### **PACIFIC CORNER**



Dimensions 800 W x 800 D x 740 H / SH 450 H







### PACIFIC STRAIGHT BANQUETTE



Dimensions 1200mm W x 800mm D x 740mm









### PACIFIC DAYBED



Dimensions 1200 W x 800 D x 800 H / SH 450 H



# PACIFIC (CONCAVE) CURVE BANQUETTE



Dimensions 1500 W x 800 D x 800 H / SH 450 H





MINI

Pacific Corner Lounge x2

1600 W X 800 D





DUO

Pacific Straight Banquette x2

2400 W X 800 D





# **QUAD**

Pacific Straight Banquette x4

2400 W X 1600 D





# **RECTANGLE**

Pacific Corner Lounge x2
Pacific Straight Banquette x2

2800 W X 800 D





# **SMALL CURVE**

Pacific (Concave) Curve Banquette x2

3000 W X 1500 D





### **MEDIUM CURVE**

Pacific (Concave) Curve Banquette x2
Pacific Straight Banquette x1

4200 W X 1500 D





### **LARGE CURVE**

Pacific Straight Banquette x3
Pacific (Concave) Curve Banquette x2

4200 W X 2700 D





# **CORNER**

Pacific Corner Lounge x3
Pacific Straight Banquette x2

2