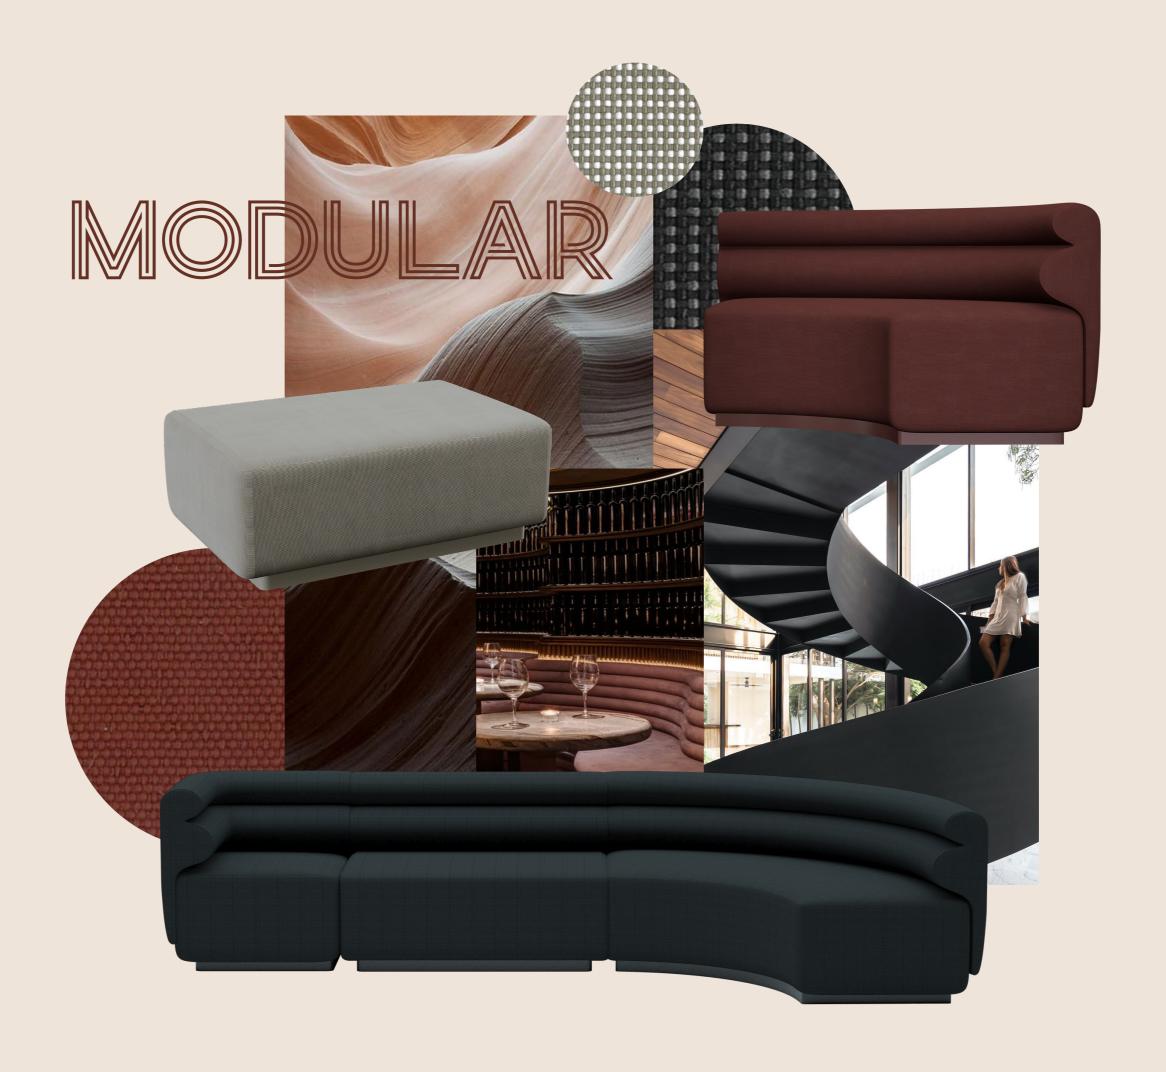

Harry the hirer.

Nothing says island beach party like this tufted modular lounging in four shapely sections and countless combinations. Earthy and tactile, with a hybrid indoor + outdoor style, these enduring grounded shades are the ideal platform for patterned accents and contrasting highlights.

Modular lounging available in three colours.

- Black
- Rust
- Taupe