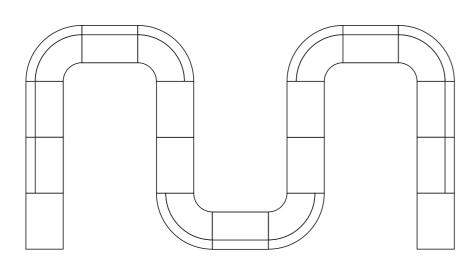

### **SNAKE LOUNGE**

Pacific (Concave) Curve Banquette x6
Pacific Straight Banquette x7
Pacific Daybed x6

11,000 W X 5400 D

THE DECADENTLY ARCHED LINES
OF PACIFIC HELP TRANSFORM
AND DEFINE A SPACE WITHIN
IT'S COMFORTING, DUNE-LIKE
CURVES. A MODULAR LOUNGING
COLLECTION THAT OFFERS
ENDLESS CONFIGURATIONS, THE
LUXURIOUSLY CRAFTED ROLL
BACK DETAIL AND DRAMATIC
PROPORTIONS BELIE A VERSATILE,
FULLY OUTDOOR COMPATIBLE
CONSTRUCTION. UPHOLSTERY
IN A PALETTE OF RICH, EARTHY
NEUTRAL HUES GIVES PACIFIC AN
UNSUSPECTING SOPHISTICATION.