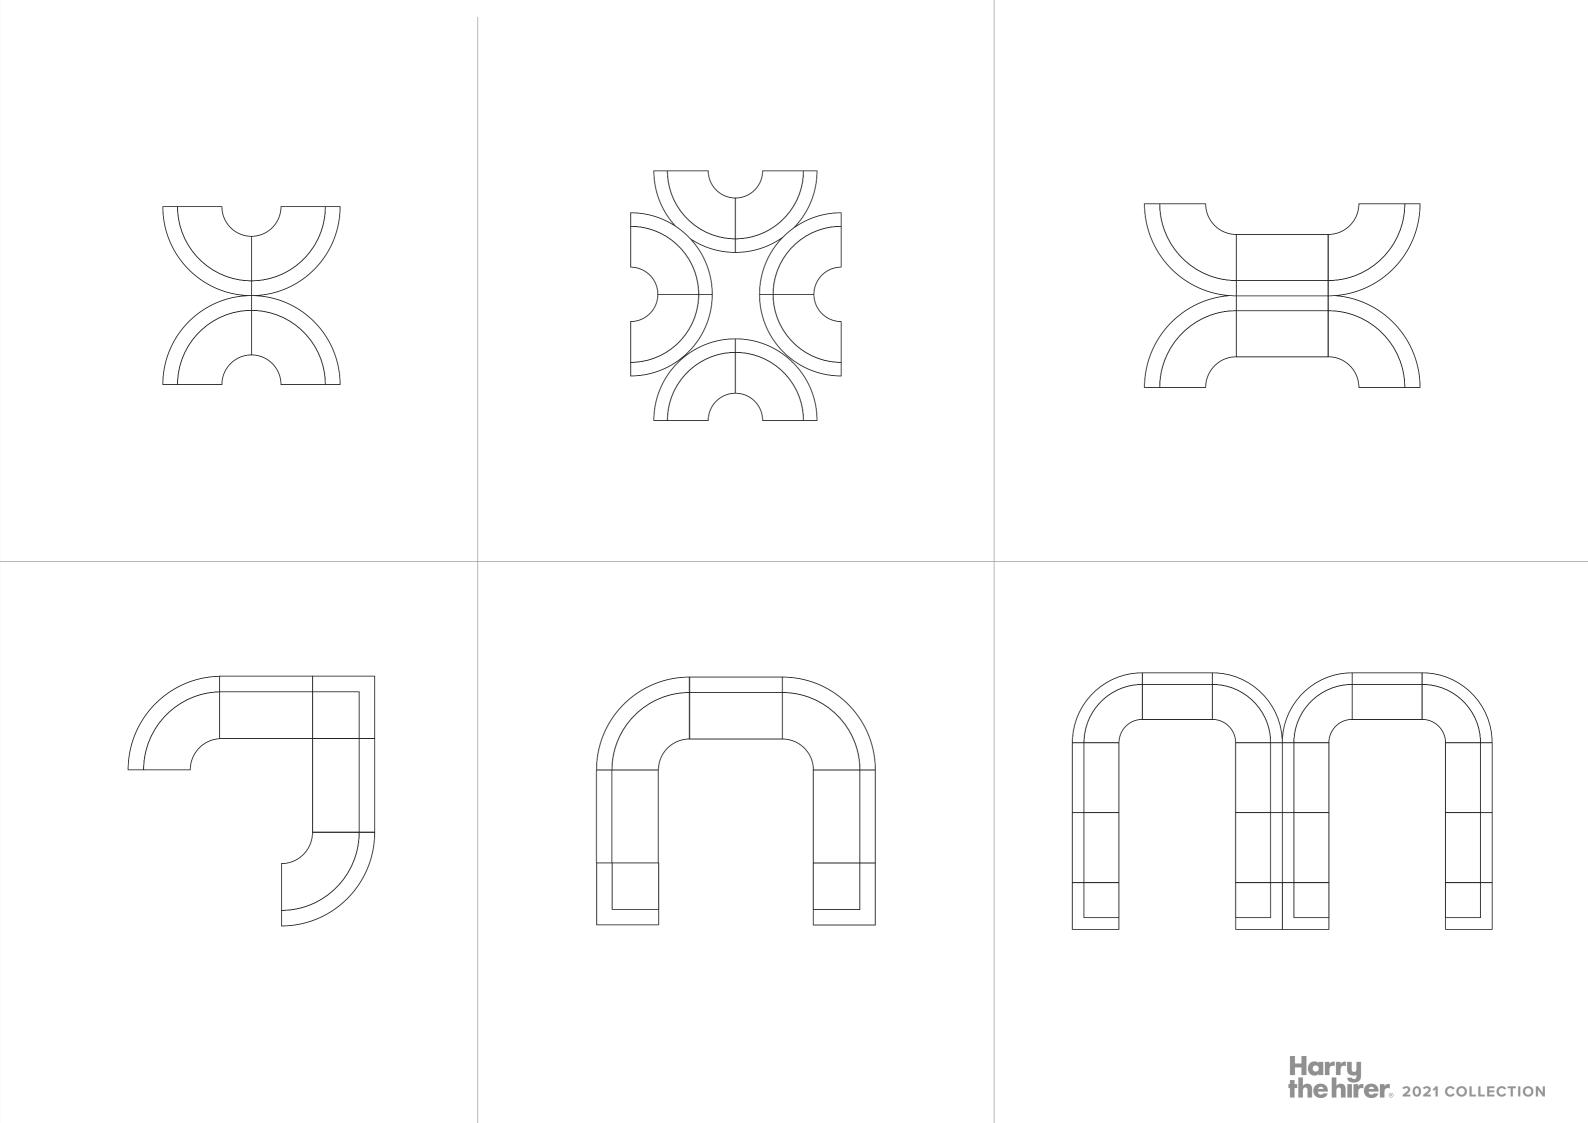

# PACIFIC (CONCAVE) CURVE BANQUETTE

Dimensions 1500 W x 800 D x 800 H / SH 450 H

MINI

Pacific Corner Lounge x2

1600 W X 800 D

DUO

Pacific Straight Banquette x2

2400 W X 800 D

# **QUAD**

Pacific Straight Banquette x4

2400 W X 1600 D

# **RECTANGLE**

Pacific Corner Lounge x2
Pacific Straight Banquette x2

2800 W X 800 D

# **SMALL CURVE**

Pacific (Concave) Curve Banquette x2

3000 W X 1500 D

### **MEDIUM CURVE**

Pacific (Concave) Curve Banquette x2
Pacific Straight Banquette x1

4200 W X 1500 D

### **LARGE CURVE**

Pacific Straight Banquette x3
Pacific (Concave) Curve Banquette x2

4200 W X 2700 D

# **CORNER**

Pacific Corner Lounge x3
Pacific Straight Banquette x2

2800X X 2800 D

### **SNAKE LOUNGE**

Pacific (Concave) Curve Banquette x6
Pacific Straight Banquette x7
Pacific Daybed x6

11,000 W X 5400 D

THE DECADENTLY ARCHED LINES
OF PACIFIC HELP TRANSFORM
AND DEFINE A SPACE WITHIN
IT'S COMFORTING, DUNE-LIKE
CURVES. A MODULAR LOUNGING
COLLECTION THAT OFFERS
ENDLESS CONFIGURATIONS, THE
LUXURIOUSLY CRAFTED ROLL
BACK DETAIL AND DRAMATIC
PROPORTIONS BELIE A VERSATILE,
FULLY OUTDOOR COMPATIBLE
CONSTRUCTION. UPHOLSTERY
IN A PALETTE OF RICH, EARTHY
NEUTRAL HUES GIVES PACIFIC AN
UNSUSPECTING SOPHISTICATION.